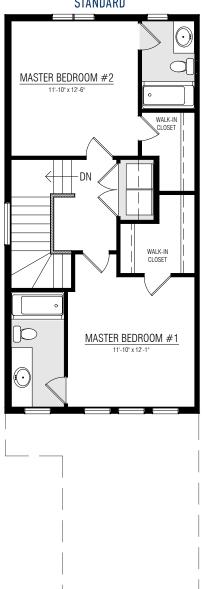

3-4 BEDROOMS



2.5 BATHROOMS



MAIN FLOOR **600 SQ.FT.** 

UPPER FLOOR **666 SQ.FT.** 

OTHER **ELEVATIONS** 











Copyright © Lincolnberg Master Builder, 2020. Revised June 22, 2022 2:23 PM. This plan is the property of Lincolnberg Master Builder. Floorplans, specifications and dimensions shown are approximate, and are subject to change without notice. All rights reserved, including the right to reproduction in whole or in part. Rendering(s) are artist concept only. E. & O.E.

### **YOHO OPTIONS**

# BASEMENT **DEVELOPMENT**426 SQ.FT.

# BASEMENT SUITE **DEVELOPMENT**459 SQ.FT.







#### **YOHO OPTIONS**

UPPER FLOOR **666 SQ.FT.** 

## UPPER FLOOR OPTIONS













#### **YOHO OPTIONS**

#### **UPPER FLOOR DOUBLE MASTER**

#### **UPPER FLOOR DOUBLE MASTER**

**STANDARD**