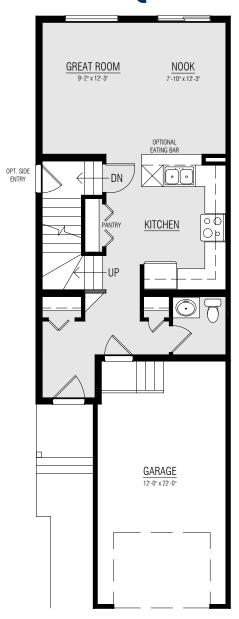

# YOHO

1266 SQ.FT.

3-4 BEDROOMS

2.5 BATHROOMS

MAIN FLOOR **600 SQ.FT.** 

UPPER FLOOR **666 SQ.FT.** 

OTHER **ELEVATIONS** 

Copyright © Lincolnberg Master Builder, 2020. Revised June 22, 2022 2:23 PM. This plan is the property of Lincolnberg Master Builder. Floorplans, specifications and dimensions shown are approximate, and are subject to change without notice. All rights reserved, including the right to reproduction in whole or in part. Rendering(s) are artist concept only. E. & O.E.