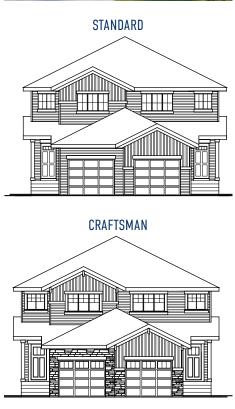

# YOHO



1266 SQ.FT.



3-4 BEDROOMS



2.5 BATHROOMS



MAIN FLOOR **600 SQ.FT.** 

UPPER FLOOR **666 SQ.FT.** 

OTHER **ELEVATIONS** 











Copyright © Lincolnberg Master Builder, 2020. Revised June 22, 2022 2:23 PM. This plan is the property of Lincolnberg Master Builder. Floorplans, specifications and dimensions shown are approximate, and are subject to change without notice. All rights reserved, including the right to reproduction in whole or in part. Rendering(s) are artist concept only. E. & O.E.

### **YOHO OPTIONS**

# BASEMENT **DEVELOPMENT**426 SQ.FT.

# BASEMENT SUITE **DEVELOPMENT**459 SQ.FT.







#### **YOHO OPTIONS**

UPPER FLOOR **666 SQ.FT.** 

## UPPER FLOOR OPTIONS













#### **YOHO OPTIONS**

#### **UPPER FLOOR DOUBLE MASTER**

#### **UPPER FLOOR DOUBLE MASTER**

**STANDARD**