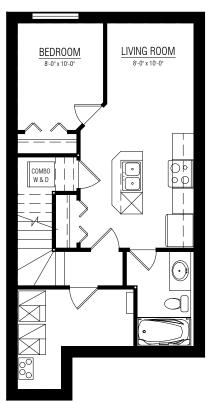

# YOHO



1266 SQ.FT.



3-4 BEDROOMS



2.5 BATHROOMS



MAIN FLOOR **600 SQ.FT.** 

UPPER FLOOR **666 SQ.FT.** 

OTHER **ELEVATIONS** 











Copyright © Lincolnberg Master Builder, 2020. Revised June 22, 2022 2:23 PM. This plan is the property of Lincolnberg Master Builder. Floorplans, specifications and dimensions shown are approximate, and are subject to change without notice. All rights reserved, including the right to reproduction in whole or in part. Rendering(s) are artist concept only. E. & O.E.

### **YOHO OPTIONS**

# BASEMENT **DEVELOPMENT**426 SQ.FT.

# BASEMENT SUITE **DEVELOPMENT**459 SQ.FT.







#### **YOHO OPTIONS**

UPPER FLOOR **666 SQ.FT.** 

## UPPER FLOOR OPTIONS













#### **YOHO OPTIONS**

#### **UPPER FLOOR DOUBLE MASTER**

#### **UPPER FLOOR DOUBLE MASTER**

**STANDARD**