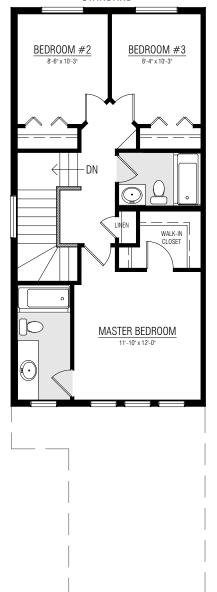

# YOHO

1266 SQ.FT.

3-4 BEDROOMS

2.5 BATHROOMS

MAIN FLOOR **600 SQ.FT.** 

UPPER FLOOR **666 SQ.FT.** 

OTHER **ELEVATIONS** 

Copyright © Lincolnberg Master Builder, 2020. Revised June 22, 2022 2:23 PM. This plan is the property of Lincolnberg Master Builder. Floorplans, specifications and dimensions shown are approximate, and are subject to change without notice. All rights reserved, including the right to reproduction in whole or in part. Rendering(s) are artist concept only. E. & O.E.

#### **YOHO OPTIONS**

UPPER FLOOR **666 SQ.FT.** 