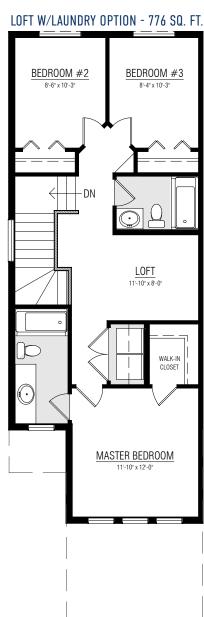

# YOHO



1266 SQ.FT.



3-4 BEDROOMS



2.5 BATHROOMS



MAIN FLOOR **600 SQ.FT.** 

UPPER FLOOR **666 SQ.FT.** 

OTHER **ELEVATIONS** 











Copyright © Lincolnberg Master Builder, 2020. Revised June 22, 2022 2:23 PM. This plan is the property of Lincolnberg Master Builder. Floorplans, specifications and dimensions shown are approximate, and are subject to change without notice. All rights reserved, including the right to reproduction in whole or in part. Rendering(s) are artist concept only. E. & O.E.

### **YOHO OPTIONS**

# BASEMENT **DEVELOPMENT**426 SQ.FT.

# BASEMENT SUITE **DEVELOPMENT**459 SQ.FT.







#### **YOHO OPTIONS**

UPPER FLOOR **666 SQ.FT.** 

## UPPER FLOOR OPTIONS













#### **YOHO OPTIONS**

#### **UPPER FLOOR DOUBLE MASTER**

#### **UPPER FLOOR DOUBLE MASTER**

**STANDARD**