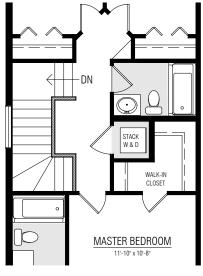

# YOHO



1266 SQ.FT.



3-4 BEDROOMS



2.5 BATHROOMS



MAIN FLOOR **600 SQ.FT.** 

UPPER FLOOR **666 SQ.FT.** 

OTHER **ELEVATIONS** 











Copyright © Lincolnberg Master Builder, 2020. Revised June 22, 2022 2:23 PM. This plan is the property of Lincolnberg Master Builder. Floorplans, specifications and dimensions shown are approximate, and are subject to change without notice. All rights reserved, including the right to reproduction in whole or in part. Rendering(s) are artist concept only. E. & O.E.

### **YOHO OPTIONS**

# BASEMENT **DEVELOPMENT**426 SQ.FT.

# BASEMENT SUITE **DEVELOPMENT**459 SQ.FT.







#### **YOHO OPTIONS**

UPPER FLOOR **666 SQ.FT.** 

## UPPER FLOOR OPTIONS













#### **YOHO OPTIONS**

#### **UPPER FLOOR DOUBLE MASTER**

#### **UPPER FLOOR DOUBLE MASTER**

**STANDARD**