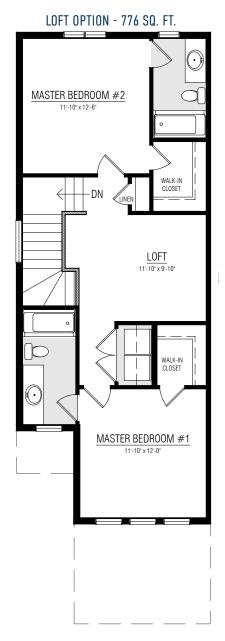

-4 BEDROOMS



2.5 BATHROOMS



MAIN FLOOR **600 SQ.FT.** 

UPPER FLOOR **666 SQ.FT.** 

OTHER **ELEVATIONS** 











Copyright © Lincolnberg Master Builder, 2020. Revised June 22, 2022 2:23 PM. This plan is the property of Lincolnberg Master Builder. Floorplans, specifications and dimensions shown are approximate, and are subject to change without notice. All rights reserved, including the right to reproduction in whole or in part. Rendering(s) are artist concept only. E. & O.E.

### **YOHO OPTIONS**

# BASEMENT **DEVELOPMENT**426 SQ.FT.

# BASEMENT SUITE **DEVELOPMENT**459 SQ.FT.







#### **YOHO OPTIONS**

UPPER FLOOR **666 SQ.FT.** 

## UPPER FLOOR OPTIONS













#### **YOHO OPTIONS**

#### **UPPER FLOOR DOUBLE MASTER**

#### **UPPER FLOOR DOUBLE MASTER**

**STANDARD**