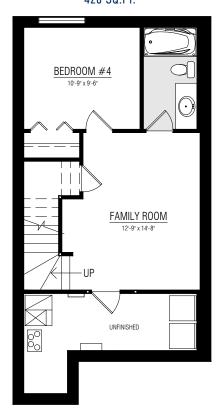

# YOHO



1266 SQ.FT.



3-4 BEDROOMS



2.5 BATHROOMS



MAIN FLOOR **600 SQ.FT.** 

UPPER FLOOR **666 SQ.FT.** 

OTHER **ELEVATIONS** 











Copyright © Lincolnberg Master Builder, 2020. Revised June 22, 2022 2:23 PM. This plan is the property of Lincolnberg Master Builder. Floorplans, specifications and dimensions shown are approximate, and are subject to change without notice. All rights reserved, including the right to reproduction in whole or in part. Rendering(s) are artist concept only. E. & O.E.

### **YOHO OPTIONS**

# BASEMENT **DEVELOPMENT**426 SQ.FT.

# BASEMENT SUITE **DEVELOPMENT**459 SQ.FT.







#### **YOHO OPTIONS**

UPPER FLOOR **666 SQ.FT.** 

## UPPER FLOOR OPTIONS













#### **YOHO OPTIONS**

#### **UPPER FLOOR DOUBLE MASTER**

#### **UPPER FLOOR DOUBLE MASTER**

**STANDARD**