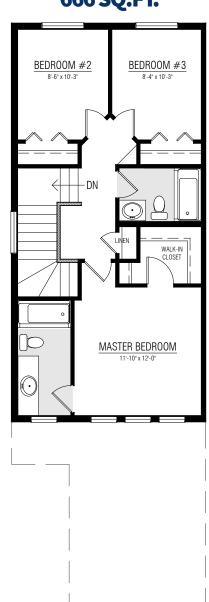

# YOHO

1266 SQ.FT.

3-4 BEDROOMS

2.5 BATHROOMS

MAIN FLOOR **600 SQ.FT.** 

UPPER FLOOR **666 SQ.FT.** 

OTHER **ELEVATIONS** 

Copyright © Lincolnberg Master Builder, 2020. Revised June 22, 2022 2:23 PM. This plan is the property of Lincolnberg Master Builder. Floorplans, specifications and dimensions shown are approximate, and are subject to change without notice. All rights reserved, including the right to reproduction in whole or in part. Rendering(s) are artist concept only. E. & O.E.

#### **YOHO OPTIONS**

UPPER FLOOR **666 SQ.FT.** 