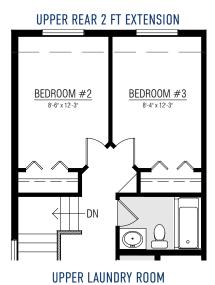

# YOHO



1266 SQ.FT.



3-4 BEDROOMS



2.5 BATHROOMS



MAIN FLOOR **600 SQ.FT.** 

UPPER FLOOR **666 SQ.FT.** 

OTHER **ELEVATIONS** 











Copyright © Lincolnberg Master Builder, 2020. Revised June 22, 2022 2:23 PM. This plan is the property of Lincolnberg Master Builder. Floorplans, specifications and dimensions shown are approximate, and are subject to change without notice. All rights reserved, including the right to reproduction in whole or in part. Rendering(s) are artist concept only. E. & O.E.

### **YOHO OPTIONS**

# BASEMENT **DEVELOPMENT**426 SQ.FT.

# BASEMENT SUITE **DEVELOPMENT**459 SQ.FT.







#### **YOHO OPTIONS**

UPPER FLOOR **666 SQ.FT.** 

## UPPER FLOOR OPTIONS













#### **YOHO OPTIONS**

#### **UPPER FLOOR DOUBLE MASTER**

#### **UPPER FLOOR DOUBLE MASTER**

**STANDARD**